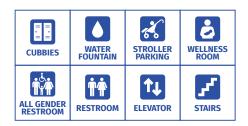

#### FIRST FLOOR

- A La STEAM
- B By Design
- C Kaleidoscope Café
- Practals Gift Shop
- **E** Welcome Desk
- F Group Entrance

| CUBBIES                | WATER    | STROLLER PARKING | WELLNESS<br>ROOM |
|------------------------|----------|------------------|------------------|
| ALL GENDER<br>RESTROOM | RESTROOM | ELEVATOR         | STAIRS           |