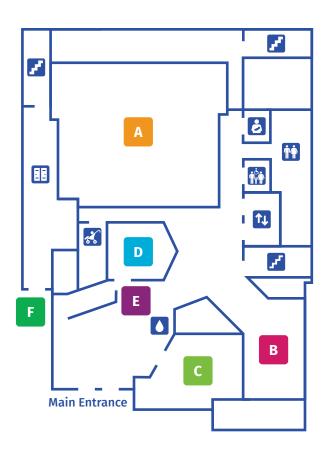

## Welcome to

#### FIRST FLOOR

- A La STEAM
- B By Design
- C Kaleidoscope Café
- Practals Gift Shop
- **E** Welcome Desk
- F Group Entrance

| CUBBIES                | WATER    | STROLLER PARKING | WELLNESS<br>ROOM |
|------------------------|----------|------------------|------------------|
| ALL GENDER<br>RESTROOM | RESTROOM | ELEVATOR         | STAIRS           |